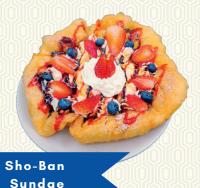

# Sho-Ban Sundae | 8

Fresh Fry Bread Dusted with Cinnamon Sugar and Topped with Vanilla Ice Cream, Fresh Strawberries & Whipped Cream.

Make it a small for \$2 less