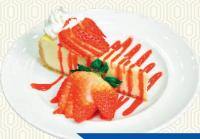

### Classic New York Cheesecake | 11

Rich, Creamy, Towering Slice of Cheesecake Topped with Your Choice of Raspberry, Strawberry, Caramel, or Chocolate Sauce & Whipped Cream