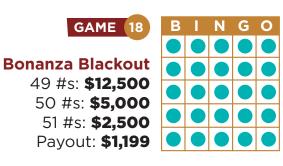

| GAME 17                                    | В | Ν | G | C |
|--------------------------------------------|---|---|---|---|
|                                            |   |   |   |   |
| arge Letter "X"                            |   |   |   |   |
| 29 #s: <b>\$1,500</b>                      |   |   |   |   |
| Payout: <b>\$1,199</b><br>Extra Sales: \$2 |   |   |   |   |
|                                            |   |   |   |   |
|                                            |   |   |   |   |